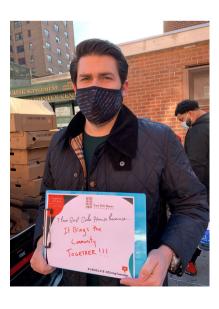

## WHAT IS THE #UNSELFIE ANYWAY?!

THINK OF THE #UNSELFIE AS AN UNSELFISH SELFIE - IT CAN BE YOUR WAY OF "GIVING."

Zoin the Global Movement

**#UN.SEL.FIE** 

**NOUN (UHN-SELL-FEE)** 

1. A SHOW OF SUPPORT FOR GIVINGTUESDAY. TAKE A PIC, TAG IT #UNSELFIE AND #ESHGIVES, AND UPLOAD IT TO YOUR INSTAGRAM, TWITTER, OR FACEBOOK FROM NOW TILL DECEMBER 1ST.

## HOW DO I #UNSELFIE?

- TAKE A "SELFIE" WITH A CAPTION (OR HAVE IT ON A CARD IN THE PICTURE) EXPLAINING WHY YOU ARE SUPPORTING EAST SIDE HOUSE THIS #GIVINGTUESDAY
- ALWAYS USE THE HASHTAGS #UNSELFIE AND #ESHGIVES
- POST IT TO INSTAGRAM, FACEBOOK AND/OR TWITTER SHARE WITH FRIENDS!

## **#UNSELFIE #ESHGIVES**

TOGETHER WE GIVE.

East Side House SETTLEMENT