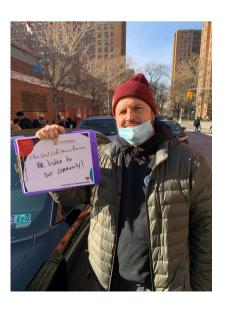

## WHAT IS THE #UNSELFIE ANYWAY?!

THINK OF THE #UNSELFIE AS AN UNSELFISH SELFIE - IT CAN BE YOUR WAY OF "GIVING."

Zoin the Global Movement

**#UN.SEL.FIE** 

**NOUN (UHN-SELL-FEE)** 

1. A SHOW OF SUPPORT FOR GIVINGTUESDAY. TAKE A PIC, TAG IT #UNSELFIE AND #ESHGIVES, AND UPLOAD IT TO YOUR INSTAGRAM, TWITTER, OR FACEBOOK FROM NOW TILL DECEMBER 1ST.

## HOW DO I #UNSELFIE?

- TAKE A "SELFIE" WITH A CAPTION (OR HAVE IT ON A CARD IN THE PICTURE) EXPLAINING WHY YOU ARE SUPPORTING EAST SIDE HOUSE THIS #GIVINGTUESDAY
- ALWAYS USE THE HASHTAGS #UNSELFIE AND #ESHGIVES
- POST IT TO INSTAGRAM, FACEBOOK AND/OR TWITTER SHARE WITH FRIENDS!

## **#UNSELFIE #ESHGIVES**

TOGETHER WE GIVE.

East Side House SETTLEMENT