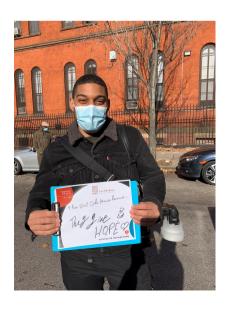

## WHAT IS THE #UNSELFIE ANYWAY?!

THINK OF THE #UNSELFIE AS AN UNSELFISH SELFIE - IT CAN BE YOUR WAY OF "GIVING."

Zoin the Global Movement

**#UN.SEL.FIE** 

**NOUN (UHN-SELL-FEE)** 

1. A SHOW OF SUPPORT FOR GIVINGTUESDAY. TAKE A PIC, TAG IT #UNSELFIE AND #ESHGIVES, AND UPLOAD IT TO YOUR INSTAGRAM, TWITTER, OR FACEBOOK FROM NOW TILL DECEMBER 1ST.

## HOW DO I #UNSELFIE?

- TAKE A "SELFIE" WITH A CAPTION (OR HAVE IT ON A CARD IN THE PICTURE) EXPLAINING WHY YOU ARE SUPPORTING EAST SIDE HOUSE THIS #GIVINGTUESDAY
- ALWAYS USE THE HASHTAGS #UNSELFIE AND #ESHGIVES
- POST IT TO INSTAGRAM, FACEBOOK AND/OR TWITTER SHARE WITH FRIENDS!

## **#UNSELFIE #ESHGIVES**

TOGETHER WE GIVE.

East Side House SETTLEMENT